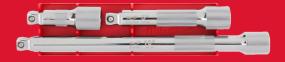

## 1/2" Drive Wobble Extension Set - 3 pc

## 1/2" DRIVE WOBBLE EXTENSION SET

- Wobble functionality provides additional access in tight spaces and can also be used as a standard extension when fully inserted.
- Precision knurling located on the shaft and female drive end for better control when hand threading.
- Durable and compact storage rack to optimize space inside the drawer.
- Chrome finish for corrosion and rust protection.
- Laser engraved size ID for quick and easy identification.

| Article Number           | 4932480642         |
|--------------------------|--------------------|
| Contents                 | 76mm, 127mm, 254mm |
| HDC store 1 product link | 1                  |
| Pack quantity            | 3                  |