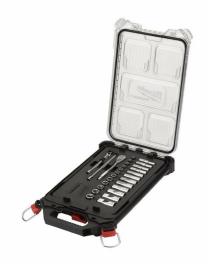

## 1/4" Metric 28 pc Ratchet & Socket PACKOUT Set | Ratchet and socket sets

- o 90 tooth design with 4 °of arc swing for tight work spaces.
- Comes with a removable inner tray perfectly designed to be stored.
- Sockets are stamped with measurements on the flat side for easy-to-read visibility.
- All metal design for maximum durabilty.
- FOUR FLAT™ sides on socket deter rolling.
- Slim profile head with flush direction lever offers better accessibility.

| Article<br>Number | 4932478812                                                                                                                                                                                           |
|-------------------|------------------------------------------------------------------------------------------------------------------------------------------------------------------------------------------------------|
| Contents          | Standard sockets: 5 mm, 5.5 mm, 6 mm, 7 mm, 8 mm, 9 mm, 10 mm, 11 mm, 12 mm, 13 mm, 14 mm, 15 mm / Deep well sockets: 5 mm, 5.5 mm, 6 mm, 7 mm, 8 mm, 9 mm, 10 mm, 11 mm, 12 mm, 13 mm, 14 mm, 15 mm |
| Pack<br>quantity  | 28                                                                                                                                                                                                   |