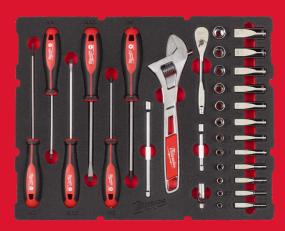

## 1/4" Ratchet and Socket and Trilobe Screwdriver and Wrench Set Foam Insert RATCHET AND SOCKET PACKOUT<sup>™</sup>DRAWER FOAM INSERT

- 90 tooth design ratchet with 4° of arc swing for tight work spaces.
- FOUR FLAT<sup>™</sup> sides on socket for an anti-roll and wrench-ready solution.
- Fits perfectly into the PACKOUT™Drawer Tool Boxes.
- Premium foam for longer durability, laser cut sizes for easy and quick size identification and red background to identify quickly missing tools.

| Article Number | 4932480717                                                                                                                                                                                                                                                                                                                                                                                               |
|----------------|----------------------------------------------------------------------------------------------------------------------------------------------------------------------------------------------------------------------------------------------------------------------------------------------------------------------------------------------------------------------------------------------------------|
| Contents       | <ul> <li>¼"drive ratchet; 5mm,</li> <li>5.5mm, 6mm, 7mm, 8mm,</li> <li>9mm, 10mm, 11mm,</li> <li>12mm, 13mm, 14mm,</li> <li>15mm¼" drive standard</li> <li>and deep well sockets;</li> <li>76mmand</li> <li>152mmextensions, ¼"</li> <li>driver universal joint; 6 Tri-</li> <li>Lobe screwdrivers (SL3 /SL</li> <li>4 / SL5 / SL 6 / PH 1 / PH</li> <li>2); 250mm adjustable</li> <li>wrench</li> </ul> |
| Pack guantity  | 35                                                                                                                                                                                                                                                                                                                                                                                                       |