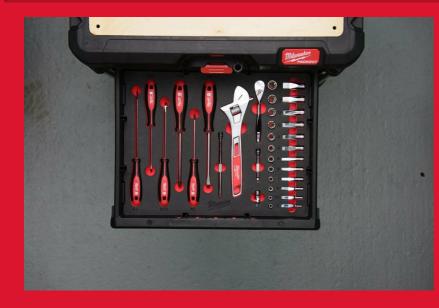

## 1/4" Ratchet and Socket and Trilobe Screwdriver and Wrench Set Foam Insert RATCHET AND SOCKET PACKOUT<sup>™</sup>DRAWER FOAM INSERT

- 90 tooth design ratchet with 4° of arc swing for tight work spaces.
- FOUR FLAT<sup>™</sup> sides on socket for an anti-roll and wrench-ready solution.
- Fits perfectly into the PACKOUT™Drawer Tool Boxes.
- Premium foam for longer durability, laser cut sizes for easy and quick size identification and red background to identify quickly missing tools.

| Article Number | 4932480717                                                                                                                                                                                                                                                                                                                                                                                               |
|----------------|----------------------------------------------------------------------------------------------------------------------------------------------------------------------------------------------------------------------------------------------------------------------------------------------------------------------------------------------------------------------------------------------------------|
| Contents       | <ul> <li>¼"drive ratchet; 5mm,</li> <li>5.5mm, 6mm, 7mm, 8mm,</li> <li>9mm, 10mm, 11mm,</li> <li>12mm, 13mm, 14mm,</li> <li>15mm¼" drive standard</li> <li>and deep well sockets;</li> <li>76mmand</li> <li>152mmextensions, ¼"</li> <li>driver universal joint; 6 Tri-</li> <li>Lobe screwdrivers (SL3 /SL</li> <li>4 / SL5 / SL 6 / PH 1 / PH</li> <li>2); 250mm adjustable</li> <li>wrench</li> </ul> |
| Pack guantity  | 35                                                                                                                                                                                                                                                                                                                                                                                                       |