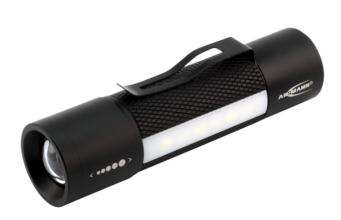

## ANSMANN Future Multi 3in1

- Professional multifunction lamp with toughened exterior
- Three lights in one lamp focusable torch, work light and flashing signal light
- Latest LED technology from TOSHIBA (main lamp) as well as three white and one red SMD LEDs
- Seamless focussing by turning the lamp head from a precise point of light to homogeneous floodlighting
- Large end-cap switch and non-slip exterior, ideal for single-handed operation even with gloves
- Powerful mounting magnet in the switch section for fastening to metallic objects
- Light range for the main light: Up to 184 m
- Brightness: 220 lumens (main light), 100 lumens (side lights)
- Battery life ca. 3.75 h (main light), ca. 11 h (side lights)
- Includes 3× AAA alkaline batteries and removable belt clip
- 3 year ANSMANN-Germany manufacturer's guarantee