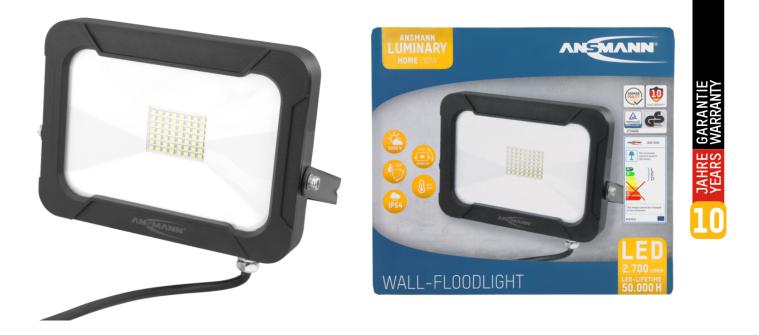

## ANSMANN WFL2400

- ANSMANN Luminary Home floodlight for wall mounting with 30 W SMD LEDs and a lighting power of up to 2.700 lumens
- Very flat construction housing made from robust aluminium and ABS extremely shock-resistant
- Protection rating IP54 ensures dust and water protection, enabling use indoors and out
- Full power straight away thanks to the latest SMD LED technology
- Very pleasant LED light with a colour temperature of 5000K (daylight)
- The angle of the spotlight can be adjusted vertically though 190° thus enabling the light to be placed at the desired location
- Integrated H05RN-F cable with a length of 20 cm for firm and flexible connection with low mechanical stresses in dry, damp and wet rooms