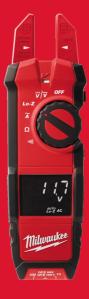

## **2205-40** FORK METER FOR ELECTRICIANS

- TRMS always guarantees accurate readings
- High contrast, easy to read display provides clearer readings
- Built-in non-contact voltage detector
- CAT III 1000 V/CAT IV 600 V for increased safety
- Rugged over-moulding for increased durability and grip
- Built-in LED work light lights the work area
- Side mounted dial for one-handed use
- Simplified user interface and feature set specifically tailored to the electrician
- Supplied with electrical test lead set and 2 x AA batteries

| Fork opening (mm)        | 16                         |
|--------------------------|----------------------------|
| Current AC (A)           | 200                        |
| Voltage AC/DC (V)        | 1000                       |
| Lo-Z measurement         | Yes                        |
| Resistance (k <b>Ω</b> ) | 40                         |
| Kit included             | 2 x AA Batteries, Tool bag |
| Article Number           | 4933416972                 |