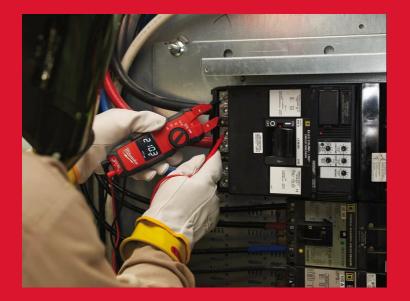

## **2205-40** FORK METER FOR ELECTRICIANS

- TRMS always guarantees accurate readings
- High contrast, easy to read display provides clearer readings
- Built-in non-contact voltage detector
- CAT III 1000 V/CAT IV 600 V for increased safety
- Rugged over-moulding for increased durability and grip
- Built-in LED work light lights the work area
- Side mounted dial for one-handed use
- Simplified user interface and feature set specifically tailored to the electrician
- Supplied with electrical test lead set and 2 x AA batteries