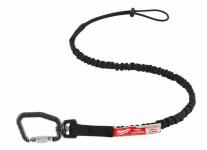

## **6.8kg Locking Tool Lanyard - 1pc | Locking tool lanyards**

- Superior shock absorption gradually stop the tool if dropped.
- Double locking carabiner ensures a secure connection that cannot become loose or slip off accidently.
- Integrated swivel prevents twists and tangles allowing increased mobility.
- Colour coded weight rating easy identification of lanyard weight capacity.
- High versatility lanyard accessories can be added to connect all tools to the lanyards.