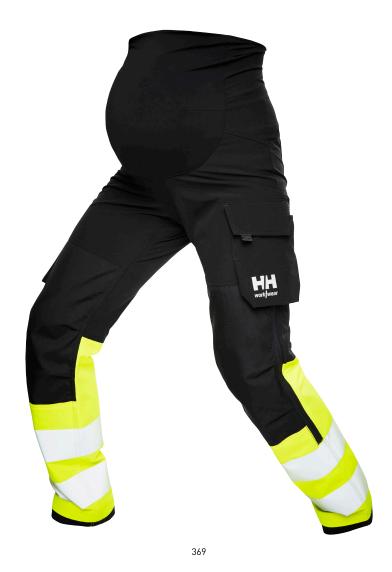

## **WALNA 4X MATERNITY WORK PANT CLASS 1**

77329

YKK

## COLORS

369 YELLOW/EBONY

## **FABRIC**

Shell: 92% Polyester, 8% Elastane, 240g/m² Shell 2: 94% Polyamide, 6% Elastane, 244g/m²

Shell 3: 100% Polyamide, 210g/m<sup>2</sup>

Shell 4: 75% Polyamide, 25% Elastane, 230g/m<sup>2</sup>

- YKK® Zipper
- Cordura® reinforcement fabric
- AMANN threads
- 4-way stretch fabric
- Wide elastic waistband for comfort and flexibility
- High waist
- Gusset in crotch for freedom of movement
- Thigh pocket with fastener closure and several compartments
- Ruler pocket in Cordura® reinforcement fabric
- Plastic covered metal buttons
- Articulated knees for optimal mobility
- Cordura® fabric reinforcement at knee and bottom leg
- Knee Pad pockets accessible from the outside
- Knee Pad position can be adjusted by 5cm for optimal mobility
- Possibility to increase leg length by 5cm
- ID card loop
- bluesign® product
- EN ISO 20471:2013+A1:2016 HIGH VISIBILITY