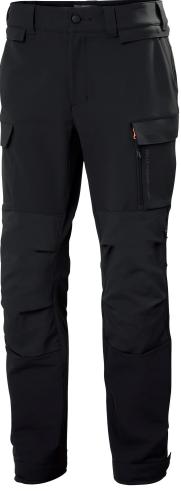

## 77381 BARCODE CNCT PANT

SINCE / 1877

990

**COLOURS** 990 BLACK

## FABRIC

Shell: 93% Polyamide, 7% Elastane - Shell 2: 97% Polyamide, 3% Elastane ! Secondary Fabric - 79% Cotton, 18% Polyester, 3% Elastane - 265g/m<sup>2</sup>

- YKK® Zipper
- AMANN threads
- Stretch Cordura® reinforcement fabric
- HH CONNECT ™ Compatible
- 4-way stretch fabric
- Back pockets
- Hand pockets
- Internal hanging loop
- Adjustable bottom hem
- Gusset in crotch for freedom of movement
- Thigh pockets with fastener closure and several compartments
- Ruler pocket
- Plastic covered metal buttons
- Cordura® fabric reinforcement at knee and bottom leg
- Knee Pad pockets accessible from the outside
- Knee Pad position can be adjusted by 5 cm for optimal mobility
- ID card loop
- Reflective details