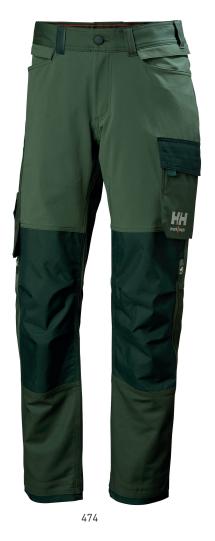

## **OXFORD 4X CNCT PANT**

## **COLOURS**

474 SPRUCE/DARKEST SPRUCE, 990 BLACK

## FABRIC

Shell: 94% Polyamide, 6% Elastane - Shell 2: 79% Cotton, 18% Polyester, 3% Elastolefin

- YKK® Zipper
- AMANN threads
- HH CONNECT ™ Compatible
- 4-way stretch fabric
- Lightweight fabric
- Broad center back belt loop for extra stability and strength
- Gusset in crotch for freedom of movement
- Thigh pocket with fastener closure and several compartments
- Ruler pocket
- Plastic covered metal buttons
- Articulated knees for optimal mobility
- Knee Pad pockets accessible from the inside
- Knee Pad position can be adjusted by 5 cm for optimal mobility
- Reinforcement fabric at knee and bottom hem
- Possibility to increase leg length by 5cm
- ID card loop