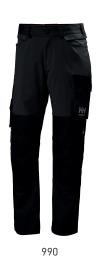

## **OXFORD 4X CNCT PANT**

## **COLOURS**

474 SPRUCE/DARKEST SPRUCE, 990 BLACK

## FABRIC

Shell: 94% Polyamide, 6% Elastane - Shell 2: 79% Cotton, 18% Polyester, 3% Elastolefin

- YKK® Zipper
- AMANN threads
- HH CONNECT ™ Compatible
- 4-way stretch fabric
- Lightweight fabric
- Broad center back belt loop for extra stability and strength
- Gusset in crotch for freedom of movement
- Thigh pocket with fastener closure and several compartments
- Ruler pocket
- Plastic covered metal buttons
- Articulated knees for optimal mobility
- Knee Pad pockets accessible from the inside
- Knee Pad position can be adjusted by 5 cm for optimal mobility
- Reinforcement fabric at knee and bottom hem
- Possibility to increase leg length by 5cm
- ID card loop