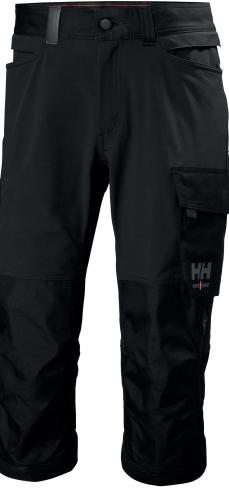

## 77507 **OXFORD 4X CNCT PIRATE PANT**

990

HH CON-NECT

COLOURS 990 BLACK

SIZES C44-C74

FABRIC

Shell: 94% Polyamide, 6% Elastane - Shell 2: 79% Cotton, 18% Polyester, 3% Elastolefin

- YKK® Zipper
- AMANN threads
- HH CONNECT ™ Compatible
- Reinforcement fabric on knees
- 4-way stretch fabric Lightweight fabric
- Adjustable bottom hem
- Broad center back belt loop for extra stability and strength
- Gusset in crotch for freedom of movement
- Thigh pocket with fastener closure and several compartments
- Ruler pocket
- Plastic covered metal buttons
- Articulated knees for optimal mobility
- Knee Pad pockets accessible from the inside
- ID card loop