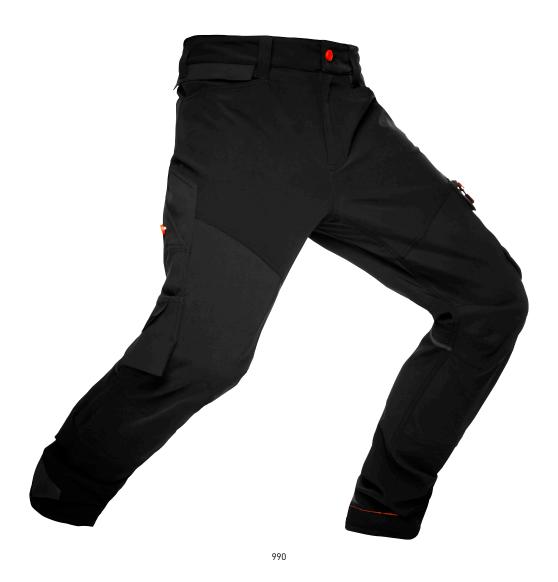

## **KENSINGTON BRZ HH CONNECT™ PANT**

77582

YKK

## COLORS

990 BLACK

## FABRIC

Shell: 94% Polyamide, 6% Elastane, 244g/m² Shell 2: 97% Polyamide, 3% Elastane, 307g/m²

- YKK® Zipper
- AMANN threads
- Stretch Cordura® reinforcement fabric
- HH Connect™ Compatible
- Lightweight fabric
- BRZ ventilation opening at side seam
- Broad center back belt loop for extra stability and strength
- Gusset in crotch for freedom of movement
- Thigh pocket with YKK® zipper, fastener closure and built in mobile pocket
- Plastic covered metal buttons
- Articulated knees for optimal mobility
- Stretch Cordura® fabric reinforcement on knees
- Knee Pad position can be adjusted by 5cm for optimal mobility
- Knee Pad pockets accessible from the outside
- Possibility to increase leg length by 5cm and 3cm
- Stretch Cordura® fabric reinforcement on bottom hem
- ID card loop
- Reflective design details