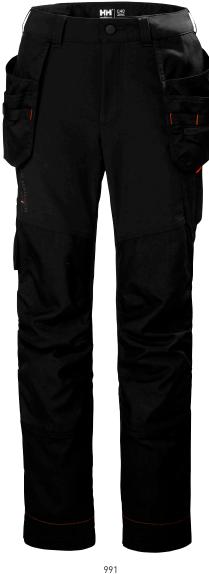

## W LUNA BRZ CONSTRUCTION PANT

77590

## **COLORS**

991 BLACK, 591 NAVY

## SIZES

C34-C50

Main fabric: 94% Polyamide,6% Elastane - 244g/m² Secondary main fabric: 68% Cotton, 32% Polyester -

Reinforcement: 100% Polyamide - 210g/m<sup>2</sup>

- 4-way stretch fabric
- 4-way stretch about Lightweight fabric Cordura® hanging pockets with double lined bottom and nylon webbing for durability External pocket on left side with YKK® zipper
- Shaped waistband for improved comfort
- Broad center back belt loop for extra stability and strength
- Gusset in crotch for freedom of movement
- Plastic covered metal buttons Thigh pocket with fastener closure and several compartments ID card loop
- Ruler pocket in Cordura® reinforcement fabric
- Cordura® fabric reinforcement on knees
- Articulated knees for optimal mobility
- Knee Pad pockets accessible from the outside Knee Pad position can be adjusted by 5 cm for optimal mobility BRZ ventilation opening at side seam Adjustable bottom leg with snap buttons

- Possibility to increase leg length by 5cm
- Reflective details