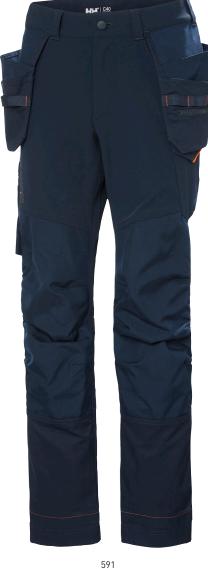

## W LUNA BRZ CONSTRUCTION PANT

77590

## **COLORS**

991 BLACK, 591 NAVY

## SIZES

C34-C50

Main fabric: 94% Polyamide,6% Elastane - 244g/m² Secondary main fabric: 68% Cotton, 32% Polyester -

Reinforcement: 100% Polyamide - 210g/m<sup>2</sup>

- 4-way stretch fabric
- 4-way stretch about Lightweight fabric Cordura® hanging pockets with double lined bottom and nylon webbing for durability External pocket on left side with YKK® zipper
- Shaped waistband for improved comfort
- Broad center back belt loop for extra stability and strength
- Gusset in crotch for freedom of movement
- Plastic covered metal buttons Thigh pocket with fastener closure and several compartments ID card loop
- Ruler pocket in Cordura® reinforcement fabric
- Cordura® fabric reinforcement on knees
- Articulated knees for optimal mobility
- Knee Pad pockets accessible from the outside Knee Pad position can be adjusted by 5 cm for optimal mobility BRZ ventilation opening at side seam Adjustable bottom leg with snap buttons

- Possibility to increase leg length by 5cm
- Reflective details