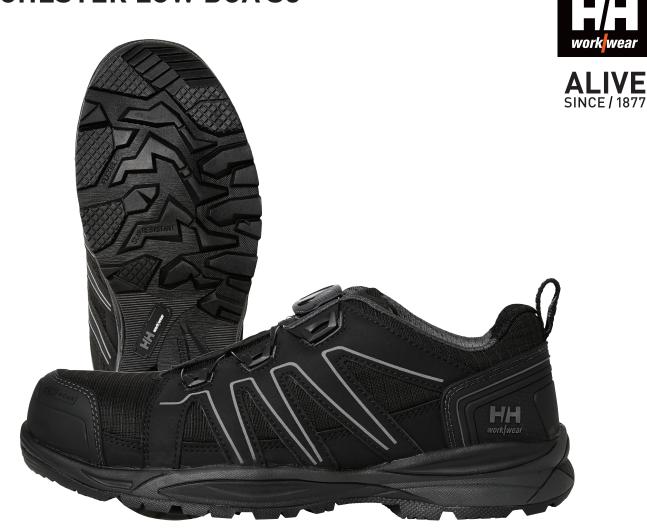

# **MANCHESTER LOW BOA S3**

78423

930 BLACK/GRAY

Manchester has no gimmicks, just great safety footwear that does what you demand it to. BOA® L6 Fit System for fast, effortless precision fit. Composite toe protection and a non-metallic nail penetration sole. They have a lightweight EVA midsole and a slip resistant rubber outsole.

#### **FEATURES / BENEFITS**

BOA® Fit System – L6
Molded TPU toe bumper
Molded TPU heel overlay
Non-Metallic hardware
Reflective details
Moisture wicking and breathable air mesh lining
Composite safety toe
Metal free nail penetration protection