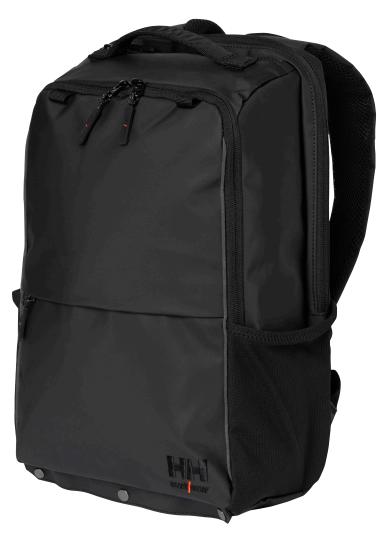

## **BARCODE 20L BACKPACK**

79581

990

## YKK

COLORS

990 BLACK

SIZES STD

## FABRIC

Shell: 100% Polyester (Recycled), 400g/m<sup>2</sup>

- YKK® Zipper
- Carry on compatible on most airlines
- Dedicated padded laptop compartment
- adjustable and padded shoulder strap
- Air mesh on the back panel and shoulder straps for improved ventilation and comfort
- Elastic side pockets
- Front pocket with zippered closure
- Helmet holder
- Large main compartment
- Internal mesh pocket
- Top front pocket with soft fabric lining
- Water resistant main fabric
- Grab handle on top
- Reflective design details
- ID card loop
- Designed for embellishment