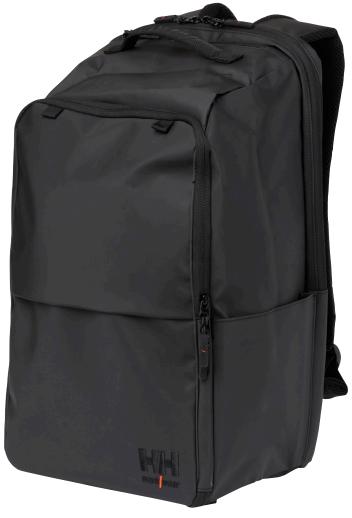

# **BARCODE 35L BACKPACK**

79582

990

#### **FABRIC**

Shell: 100% Polyester (Recycled), 400g/m²

- YKK® Zipper
- Carry on compatible on most airlines
- Dedicated padded laptop compartment
- adjustable and padded shoulder strap
- Air mesh on the back panel and shoulder straps for improved ventilation and comfort
- External side pocket
- Front pocket with zippered closure
- Helmet holder
- Large main compartment
- Main compartment is accessible through a large U-shaped opening
- Main compartment with internal zippered mesh pocket
- Top front pocket with soft fabric lining
- Water resistant main fabric
- Grab handle on top
- Reflective design details
- ID card loop
- Designed for embellishment
- Trolley Strap