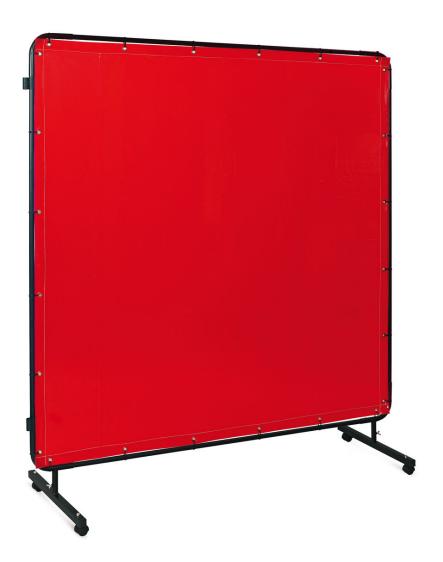

## RED PROTECTIVE SCREEN + SUPPORT KIT

- Overall dimensions 670x1790x1960mm.
- Support with 4 swivel wheels.
- Red protective screen with high resistance to heat and sparks (up to 300°C).

## **DESCRIPTION**

Red protective screen and self-support kit, designed to protect and separate work areas dedicated to welding, grinding or wherever protection is needed against sparks and sprays. The screen is made of PVC with high resistances to heat and sparks (up to 300°C) and measures 1740x1740 mm. The support measures 670x1790x1960 mm and is equipped with 4 swivel wheels for agile movement. Protective equipment conforming to standards DIN EN 1598:2011-12 and DIN EN ISO 15980:2014.