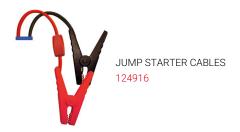

Complete with starting cables, connecting cable and cigarette lighter plug with 2 sockets: USB A and USB C.

\_

#### SUPPLIED ACCESSORIES

www.telwin.com DRIVE 1500 - PAG. 2/3