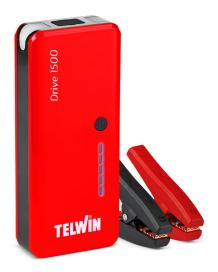

# **DRIVE 1500**

#### **DESCRIPTION**

Ultra-compact 12V multifunction emergency starter for motorbikes, cars, campers, marine engines, vans, etc. Powerbank for smart and fast charging of electronic devices via USB (Quick Charge) and for powering 12V devices. Equipped with 2 high-intensity LED lights, it becomes a source of illumination when needed. It uses high-efficiency LiPo lithium batteries that allow full and fast charging and ensure compactness and low weight.

#### Features:

- ultra-compact 12V emergency starter;
- powerbank with USB A output (Quick Charge) and 12V output-; -
- powerful light source with 2 high-intensity LED lights and 4 operating modes;
- LED charge level display.

Complete with starting cables, connecting cable and cigarette lighter plug with 2 sockets: USB A and USB C.

\_