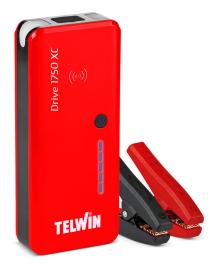

# DRIVE 1750 XC

**Telwin SPA** - Via della Tecnica, 3 36030 Villaverla (VI) - ITALY www.telwin.com

### **DESCRIPTION**

Ultra-compact 12V multifunction emergency starter for motorbikes, cars, campers, marine engines, vans, etc. Powerbank for smart and fast charging of electronic devices both via USB (USB C with Power Delivery; USB A with Quick Charge) and wirelessly.

Equipped with 2 high-intensity LED lights, it becomes a source of illumination when needed.-It uses high-efficiency LiPo lithium batteries that allow full and fast charging and ensure compactness and low weight.

#### Features:

- ultra-compact 12V emergency starter;
- powerbank with USB C output with PD (Power Delivery), USB A output (Quick Charge) and wireless charging;
- powerful light source with 2 high-intensity LED lights and 4 operating modes;
- LED charge level display.

Complete with starting cables, cigarette lighter plug with 2 sockets:-USB A and USB C.