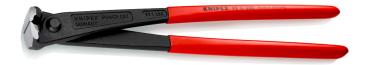

## **High Leverage Concreters' Nipper**

High lever transmission

- 25% less effort required compared to conventional concreters' nippers of the same size
- Extra-slim form for tying deep mounted steel rods
- To lace concrete reinforcing steel with binding wire from a roll
- Wire is twisted and cut in a single pass
- High-leverage joint, minimising strain, even when thick binding wires are used
- The high damping of the cutting stroke on cutting through the binding wire reduces the strain on tendons and muscles
- Cutting edges additionally hardened; cutting edge hardness approx. 61 HRC