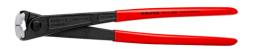

## **High Leverage Concreters' Nipper**

High lever transmission

- 25% less effort required compared to conventional concreters' nippers of the same size
- Extra-slim form for tying deep mounted steel rods
- To lace concrete reinforcing steel with binding wire from a roll
- Wire is twisted and cut in a single pass
- High-leverage joint, minimising strain, even when thick binding wires are used
- The high damping of the cutting stroke on cutting through the binding wire reduces the strain on tendons and muscles
- Cutting edges additionally hardened; cutting edge hardness approx. 61 HRC