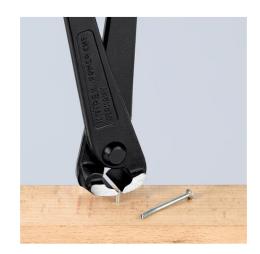

## **High Leverage Concreters' Nipper**

High lever transmission

- 25% less effort required compared to conventional concreters' nippers of the same size
- Extra-slim form for tying deep mounted steel rods
- To lace concrete reinforcing steel with binding wire from a roll
- Wire is twisted and cut in a single pass
- High-leverage joint, minimising strain, even when thick binding wires are used
- The high damping of the cutting stroke on cutting through the binding wire reduces the strain on tendons and muscles
- Cutting edges additionally hardened; cutting edge hardness approx. 61 HRC