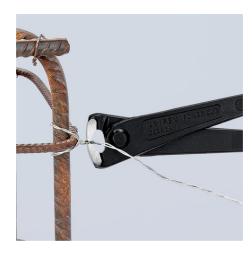

## **High Leverage Concreters' Nipper**

High lever transmission

- 25% less effort required compared to conventional concreters' nippers of the same size
- Extra-slim form for tying deep mounted steel rods
- To lace concrete reinforcing steel with binding wire from a roll
- Wire is twisted and cut in a single pass
- High-leverage joint, minimising strain, even when thick binding wires are used
- The high damping of the cutting stroke on cutting through the binding wire reduces the strain on tendons and muscles
- Cutting edges additionally hardened; cutting edge hardness approx. 61 HRC