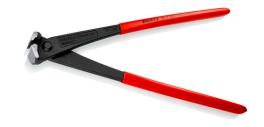

## **High Leverage Concreters' Nipper**

High lever transmission

- 25% less effort required compared to conventional concreters' nippers of the same size
- Extra-slim form for tying deep mounted steel rods
- To lace concrete reinforcing steel with binding wire from a roll
- Wire is twisted and cut in a single pass
- High-leverage joint, minimising strain, even when thick binding wires are used
- The high damping of the cutting stroke on cutting through the binding wire reduces the strain on tendons and muscles
- Cutting edges additionally hardened; cutting edge hardness approx. 61 HRC