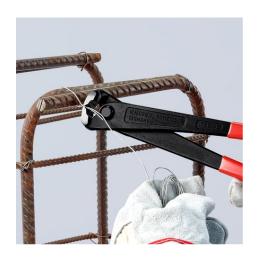

## **High Leverage Concreters' Nipper**

High lever transmission

- 25% less effort required compared to conventional concreters' nippers of the same size
- Extra-slim form for tying deep mounted steel rods
- To lace concrete reinforcing steel with binding wire from a roll
- Wire is twisted and cut in a single pass
- High-leverage joint, minimising strain, even when thick binding wires are used
- The high damping of the cutting stroke on cutting through the binding wire reduces the strain on tendons and muscles
- Cutting edges additionally hardened; cutting edge hardness approx. 61 HRC