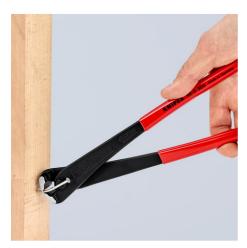

## **High Leverage Concreters' Nipper**

High lever transmission

- 25% less effort required compared to conventional concreters' nippers of the same size
- Extra-slim form for tying deep mounted steel rods
- To lace concrete reinforcing steel with binding wire from a roll
- Wire is twisted and cut in a single pass
- High-leverage joint, minimising strain, even when thick binding wires are used
- The high damping of the cutting stroke on cutting through the binding wire reduces the strain on tendons and muscles
- Cutting edges additionally hardened; cutting edge hardness approx. 61 HRC