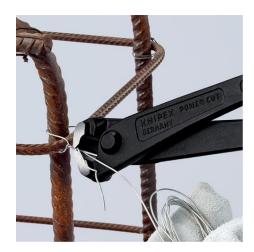

## **High Leverage Concreters' Nipper**

High lever transmission

- 25% less effort required compared to conventional concreters' nippers of the same size
- Extra-slim form for tying deep mounted steel rods
- To lace concrete reinforcing steel with binding wire from a roll
- Wire is twisted and cut in a single pass
- High-leverage joint, minimising strain, even when thick binding wires are used
- The high damping of the cutting stroke on cutting through the binding wire reduces the strain on tendons and muscles
- Cutting edges additionally hardened; cutting edge hardness approx. 61 HRC