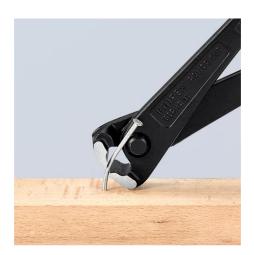

## **High Leverage Concreters' Nipper**

High lever transmission

- 25% less effort required compared to conventional concreters' nippers of the same size
- Extra-slim form for tying deep mounted steel rods
- To lace concrete reinforcing steel with binding wire from a roll
- Wire is twisted and cut in a single pass
- High-leverage joint, minimising strain, even when thick binding wires are used
- The high damping of the cutting stroke on cutting through the binding wire reduces the strain on tendons and muscles
- Cutting edges additionally hardened; cutting edge hardness approx. 61 HRC