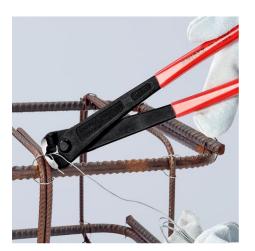

## **High Leverage Concreters' Nipper**

High lever transmission

- 25% less effort required compared to conventional concreters' nippers of the same size
- Extra-slim form for tying deep mounted steel rods
- To lace concrete reinforcing steel with binding wire from a roll
- Wire is twisted and cut in a single pass
- High-leverage joint, minimising strain, even when thick binding wires are used
- The high damping of the cutting stroke on cutting through the binding wire reduces the strain on tendons and muscles
- Cutting edges additionally hardened; cutting edge hardness approx. 61 HRC