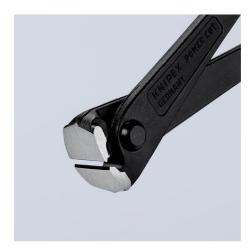

## **High Leverage Concreters' Nipper**

High lever transmission

- 25% less effort required compared to conventional concreters' nippers of the same size
- Extra-slim form for tying deep mounted steel rods
- To lace concrete reinforcing steel with binding wire from a roll
- Wire is twisted and cut in a single pass
- High-leverage joint, minimising strain, even when thick binding wires are used
- The high damping of the cutting stroke on cutting through the binding wire reduces the strain on tendons and muscles
- Cutting edges additionally hardened; cutting edge hardness approx. 61 HRC

| General                                        |                       |
|------------------------------------------------|-----------------------|
|                                                | 00 44 000             |
| Article No.                                    | 99 11 300             |
| EAN                                            | 4003773042365         |
| Pliers                                         | black atramentized    |
| Head                                           | polished              |
| Handles                                        | plastic coated        |
| Weight                                         | 537 g                 |
| Dimensions                                     | 300 x 51 x 17 mm      |
| Standard                                       | DIN ISO 9242          |
| REACH compliant                                | does not contain SVHC |
| RoHS compliant                                 | not applicable        |
| Technical details                              |                       |
| Cutting capacities medium hard wire (diameter) | Ø 2.0 mm              |
| Cutting capacities medium hard wire (diameter) | Ø 3.8 mm              |
| Head width (W3)                                | 25.0 mm               |
| Cutting edge length mm                         | 25.0 mm               |