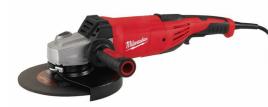

## AGV 22-180 E | 2200 W angle grinder with AVS

- Powerful, 2200 W motor with powder field coating for long life time and outstanding performance in all applications
- Extreme compact design with an overall short length of 485 mm and 5.4 kg for most comfortable handling
- Soft start for smooth start up
- O Burst resistant quick release safety guard for easy adjustment
- 2-postions Anti-vibration side handle for less vibrations to the user and more comfortable work
- External brush doors for easy access to the brushes for fast servicing
- 4 m rubber cable

| No load speed (rpm) | 8500                   |
|---------------------|------------------------|
| Disc diameter (mm)  | 180                    |
| Weight (kg)         | 5.3                    |
| Brake               | No                     |
| Switch type         | Trigger lock-on switch |
| FIXTEC™ flange nut  | No                     |
| Article Number      | 4933431820             |