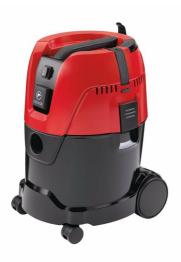

## AS 2-250 ELCP | 25 | L-class dust

## extractor

- O Large 25 litre tank capacity ideal for workshop use
- 0 1000 W motor power with over 210 mbar suction 10% more efficient
- O Power take off with auto switching for powertools
- o 2600W power take off capacity allows for use with high wattage tools
- O Clear press filter cleaning system maintains suction efficiency
- O Washable PET filter provides longer filter life
- O Dust class L. Standard MAK-factor > 1 mg/m<sup>3</sup>

| Power input (W)    | 1000       |
|--------------------|------------|
| Air volume (I/min) | 3600       |
| Max. vacuum (mbar) | 210        |
| Capacity (I)       | 25         |
| Hose diameter (mm) | 32         |
| Weight (kg)        | 10.4       |
| Article Number     | 4933447480 |