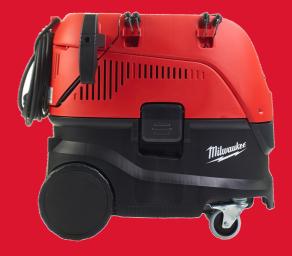

## AS 30 LAC 30 L L-CLASS DUST EXTRACTOR

- Compact 30 litre tank for site/workshop use
- 4500 litres/min airflow with 250 mbar suction
- Dust class L. Standard MAK-factor > 1 mg/m<sup>3</sup>
- Power take off for auto switching of powertools
- Durable PTFE filter with high filtration efficiency and washable non-stick membrane
- Automatic filter cleaning with minimised performance loss
- Easy access filter hatch for convenient servicing and cleaning
- Super silent turbine for low noise
- Anti-static hose to prevent shocks caused by static build up
- Supplied with 2 x tool adaptor, hand tube, 2 x extension tube, floor / crevice nozzle, fleece filter bag, disposal bag, hose 4 m x 36 mm

| Power input (W)    | 1200       |
|--------------------|------------|
| Filter type        | PTFE       |
| Max. vacuum (mbar) | 250        |
| Hose diameter (mm) | 36         |
| Hose length (m)    | 4          |
| Weight (kg)        | 14.5       |
| Article Number     | 4933459411 |