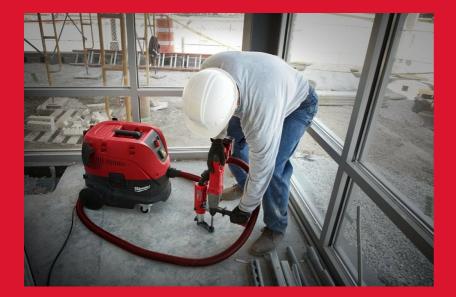

## AS 30 LAC 30 L L-CLASS DUST EXTRACTOR

- Compact 30 litre tank for site/workshop use
- 4500 litres/min airflow with 250 mbar suction
- Dust class L. Standard MAK-factor > 1 mg/m<sup>3</sup>
- Power take off for auto switching of powertools
- Durable PTFE filter with high filtration efficiency and washable non-stick membrane
- Automatic filter cleaning with minimised performance loss
- Easy access filter hatch for convenient servicing and cleaning
- Super silent turbine for low noise
- Anti-static hose to prevent shocks caused by static build up
- Supplied with 2 x tool adaptor, hand tube, 2 x extension tube, floor / crevice nozzle, fleece filter bag, disposal bag, hose 4 m x 36 mm