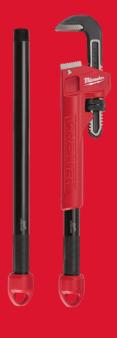

## **Adaptable Pipe Wrench**

## **CHEATER - ADAPTABLE PIPE WRENCH**

- 3 handle design 10"/ 250 mm mode for tight spaces, 18"/ 450 mm mode for general purpose, 24"/ 600 mm mode for maximum leverage and reach.
- Overbite jaw for secure grip on pipes and fittings.
- Dual coil springs for maximum durability and tool life.
- Ergonomic handle for maximum comfort, won't dig into the palm.
- Ergonomic hook jaw design for easy detachment from the workpiece.
- Hardened jaws for increased durability and better grip.
- Lanyard hole.