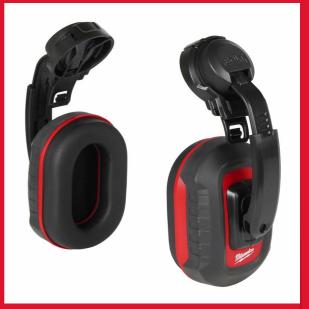

## **BOLT™ LP Earmuffs**

**BOLT™ EARMUFF** 

- BOLT<sup>™</sup> LP Earmuff provides an efficient job site noise attenuation SNR = 30 dB.
- BOLT<sup>™</sup> HP Earmuffs provides an efficient job site noise attenuation SNR = 33 dB.
- BOLT<sup>™</sup> system ensure compatibility between the accessorize with an easy and intuitive attachment system.
- Vertical adjustment and 360 degrees cup rotation for users' maximum comfort and attenuation.
- Extra comfortable foam in the earmuff's cushions for maximum comfort and protection.
- Compatible with Milwaukee BOLT™ 100 and BOLT™ 200 helmets in the rear and middle slot.
- European Certified hearing protectors: EN 352-3.