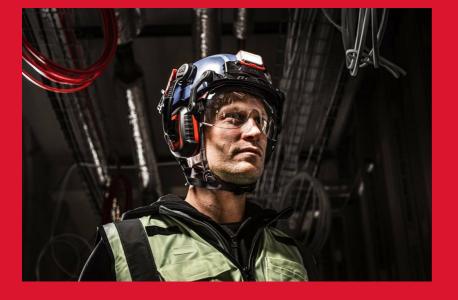

## **BOLT™ VISOR**

- Visor with panoramic field of vision.
- BOLT™ system ensure compatibility among a large range of accessories with an easy and intuitive attachment system.
- Compatible with the BOLT™ Lamp: possibility to lift the visor even with the lamp installed.
- Extremely easy and intuitive installation and removal.
- Lens made of polycarbonate.
- Lens certified anti-scratch K as per EN166.
- Lens certified anti-fog N as per EN166.
- 2 lens tints available: clear and tinted.
- The Compact version offers a slim and compact design and is only compatible with BOLT™200.
- The Universal version can be adapted on both BOLT™ 100 and BOLT™ 200 helmets thanks to an easy switch system.
- The visors are certified as per EN 166.