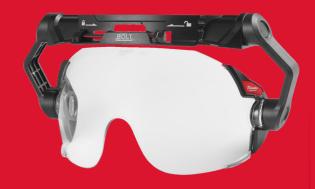

## **BOLT™ Visor Universal Clear**

## **BOLT™ VISOR**

- Visor with panoramic field of vision.
- BOLT™ system ensure compatibility among a large range of accessories with an easy and intuitive attachment system.
- Compatible with the BOLT™ Lamp: possibility to lift the visor even with the lamp installed.
- Extremely easy and intuitive installation and removal.
- Lens made of polycarbonate.
- Lens certified anti-scratch K as per EN166.
- Lens certified anti-fog N as per EN166.
- 2 lens tints available: clear and tinted.
- The Compact version offers a slim and compact design and is only compatible with BOLT™200.
- The Universal version can be adapted on both BOLT™ 100 and BOLT™ 200 helmets thanks to an easy switch system.
- The visors are certified as per EN 166.