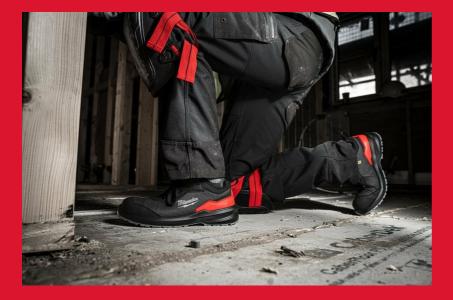

## FXT S1PS B1L110133 ESD FO SR 36

FLEXTRED™ S1PS SAFETY TRAINERS BLACK B1L110133 ESD FO SR

- Flexible and lightweight all-round safety trainers for tradesmen protection.
- ENERGY FOAM heel cushioning construction for superior energy return and maximum comfort.
- STEP-RELEASE<sup>™</sup> heel for a convenient and rapid shoe removal.
- ROLLCAGE<sup>™</sup> heel stabilizer for great stability even in demanding terrain.
- BOA® Fit system. Strong and reliable speedlacing system for a perfect fit and a fast and effortless use even with gloves.
- Textile upper for all-day ventilation and breathability.
- Reinforced front to protect toe cap from abrasion.
- Metal free construction, except BOA® Fit System which still allows users to conveniently pass through security gates.
- Superior grip to prevent slipping.
- ESD (electrostatic discharge) certified.
- Certified according to EN ISO 20345:2022 S1PS ESD FO SR.