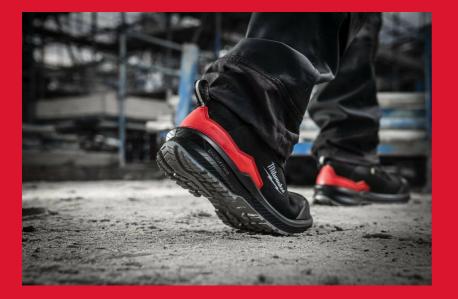

## FLEXTRED™ S3S SAFETY BOOTS BLACK B1M110133 ESD SC FO SR

- Flexible and lightweight all-round safety boots for tradesmen protection.
- ENERGY FOAM heel cushioning construction for superior energy return and maximum comfort.
- STEP-RELEASE™ heel for a convenient and rapid shoe removal.
- ROLLCAGE™ heel stabilizer for great stability even in demanding terrain.
- BOA® Fit system. Strong and reliable speedlacing system for a perfect fit and a fast and effortless use even with gloves.
- Nubuck water repellent leather upper to protect from water, dust and dirt.
- Scuff cap for increased toe cap protection and durability.
- Metal free construction, except BOA® Fit System which still allows users to conveniently pass through security gates.
- Superior grip to prevent slipping.
- ESD (electrostatic discharge) certified.
- Certified according to EN ISO 20345:2022 S3S ESD SC FO SR.