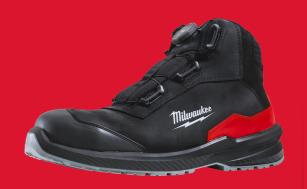

## FLEXTRED™ S3S SAFETY BOOTS BLACK B1M110133 ESD SC FO SR

- Flexible and lightweight all-round safety boots for tradesmen protection.
- ENERGY FOAM heel cushioning construction for superior energy return and maximum comfort.
- STEP-RELEASE™ heel for a convenient and rapid shoe removal.
- ROLLCAGE™ heel stabilizer for great stability even in demanding terrain.
- BOA® Fit system. Strong and reliable speedlacing system for a perfect fit and a fast and effortless use even with gloves.
- Nubuck water repellent leather upper to protect from water, dust and dirt.
- Scuff cap for increased toe cap protection and durability.
- Metal free construction, except BOA® Fit System which still allows users to conveniently pass through security gates.
- Superior grip to prevent slipping.
- ESD (electrostatic discharge) certified.
- Certified according to EN ISO 20345:2022 S3S ESD SC FO SR.