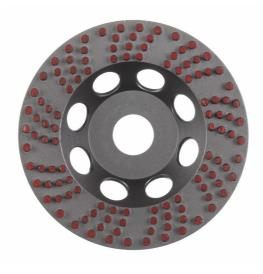

## Fine SDCWSF 125 | Speedcross diamond cup wheels

- High quality diamonds and special bonding for low wear and fastest material removal.
- Optimised segment geometry with large dust discharge holes for best performance.
- For levelling of concrete, granite and natural stone surfaces.
- For quick grinding down of thick concrete layers as well as thermoplastics, paints and coatings.
- For edge grinding applications e.g. grinding off high edges of concrete, granite, natural stone tiles.

| Acrylic paint and coatings           | <b>✓</b>   |
|--------------------------------------|------------|
| Article Number                       | 4932479094 |
| Bitumen                              | <b>v</b>   |
| Bore size (mm)                       | 22.23      |
| Cup wheel height [mm]                | 21         |
| Diameter (mm)                        | 125        |
| No. of segments                      | 117        |
| Pack quantity                        | 1          |
| Screed                               | <b>v</b>   |
| Segment height (mm)                  | 3.3        |
| Thermoplastic protective paint, glue | <b>✓</b>   |