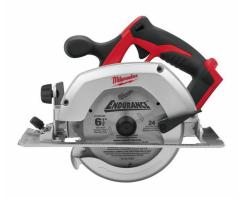

## HD18 CS-0 │ M18™ 55 mm circular saw for wood and plastic

- Powerful 3500 rpm motor easily cuts most timber construction materials
- REDLINK™ overload protection electronics in tool and battery pack deliver best in class system durability
- Large 50° bevel facility
- Magnesium upper guard provide best in class durability for impact resistance
- Excellent visibility of cutting line
- O Electronic motor brake, saw blade stops within seconds
- Individual battery cell monitoring optimises tool run time and ensures long term pack durability