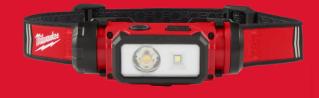

## **USB RECHARGEABLE HEADLAMP 600 LUMENS**

- 600 lumens Spot & Flood beam with TRUEVIEW™ high definition output
- Flood, Spot and Spot/ Flood beam options in different output modes for optimal brightness and up to 20 hrs run time
- 4 mounting clips for securing to helmets and adjustable strap with rubber grip
- The light head features 180° tilting motion to help users direct light where it's needed most
- Removable strap connector allows for handheld use
- IP54 rating, light is protected from dust and falling water
- Impact and chemical resistant lens
- State of charge allows fast checking of REDLITHIUM™ USB battery charge
- Conveniently charge REDLITHIUM™ USB battery internally with USB-C cable from USB power source or AC outlet (wall plug not included)
- Includes USB cable