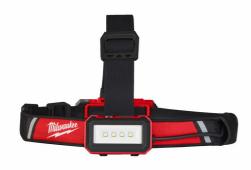

## L4 HLRP-301 | USB RECHARGEABLE hard hat headlamp

- 600 lumens of TRUEVIEW™ high definition output
- Features an ultra-thin light head that provides an unobstructed view with 125° of flood beam coverage
- Designed with the battery pack in the rear for maximum maneuverability in tight spaces and a balanced design for allday use
- Equipped with a sweat absorbing microfiber strap for comfort on bare heads and four included hard hat clips for secure connections on all hardhats
- It has four light output modes: High, Medium, Low and Eco for 25+ hours of run time to maximise light output or extend run time
- The clip on hard hat light is IP54 rated for water and dust resistance and can withstand up to 2 m drops