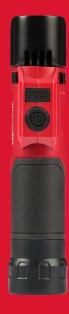

## **L4 PWL-301**

## **USB RECHARGEABLE PIVOTING WORK LIGHT**

- 500 lumens Spot & Flood beam with TRUEVIEW™ high definition output delivers consistent beam, optimised colour temperature and true representation of colours & details
- Spot & Flood beam options in different output modes for optimal brightness and up to 10 hrs run time
- Light head can be maneuvered up to 45° to help users direct light where it's needed most
- Impact and chemical resistant lens for a longer durability
- Fuel gauge allows fast checking of REDLITHIUM™ USB battery charge
- Conveniently charge REDLITHIUM™ USB battery internally with micro-USB cable from USB power source or AC outlet (wall plug not included)
- Jobsite tough micro-USB braided cable with metal ends
- Includes USB cable