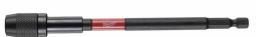

## Locking bit holder 152 mm - long series | SHOCKWAVE™ IMPACT DUTY locking bit holder

- Custom engineered steel Milwaukee® custom metal formula makes the SHOCKWAVE™ bits more resistant to shock from impacting.
- Optimised SHOCK ZONE™ absorbs up to 3X more torque.
- Dual internal magnets ensure magnetism to fasteners.
- O Auto-Locking One handed bit release.
- ¼" Hex reception (DIN 3126 E 6.3). Very suitable for high torque and impact applications.