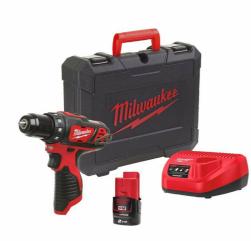

## M12 BDD-201C | M12<sup>™</sup> sub compact drill driver

- High performance sub compact drill driver measures
  189 mm in length making it ideal for working within confined spaces
- REDLINK<sup>™</sup> overload protection electronics in tool and battery pack deliver best in class system durability
- 0 10 mm metal chuck for quick bit changes and bit retention
- o Optimised handle for better control and improved grip
- Individual battery cell monitoring optimises tool run time and ensures long term pack durability
- On board fuel gauge and LED light added user convenience and illumination in low lit working conditions
- REDLITHIUM<sup>™</sup> battery pack provides superior pack construction, electronics and fade-free performance to deliver more run time and more work over pack life

| No load speed (rpm)                     | 0 - 400/ 0 - 1500                                 |
|-----------------------------------------|---------------------------------------------------|
| Chuck capacity (mm)                     | 10                                                |
| Max. drilling wood/ steel (mm)          | 22/ 10                                            |
| Max. torque (Nm)                        | 30                                                |
| Weight with battery pack<br>(EPTA) (kg) | 1.2 (M12 B2)                                      |
| Kit included                            | 1 x M12 B2 Battery pack, C12 C Charger,<br>Kitbox |
| Article number                          | 4933479439                                        |