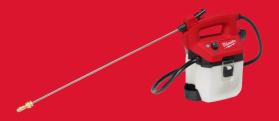

## M12 BHCS3L-0

M12<sup>™</sup> HANDHELD CHEMICAL SPRAYER 3.7 L

- Instant, constant and adjustable pressure for best in class control
- Three pressure settings deliver the capability to optimise performance for a wide range of applications like spot, broadcast and distance spraying
- No manual pumping allows faster application speed and reduces user fatigue versus other manual sprayers
- 5.5 bar maximum working pressure and 5.2 m vertical spray distance for increased performance
- Delivers up to 300 litres of spraying per charge with M12 B2 battery
- Detachable trigger handle ensures optimise ergonomics for one or two handed use
- Trigger lock off eliminates the risk of unintended chemical spray
- Can be used for pesticides, herbicides, insecticides, fungicides and fertilizers
- Flexible battery system: works with all MILWAUKEE® M12<sup>™</sup> batteries

| Tank capacity (I)                       | 3.7                                                                         |
|-----------------------------------------|-----------------------------------------------------------------------------|
| Flow rate (I/min)                       | 0.4 - 1.1                                                                   |
| Speed settings                          | 3                                                                           |
| Spray distance (m)                      | 5.2                                                                         |
| Weight with battery pack<br>(EPTA) (kg) | 3.5 (M12 B6)                                                                |
| Kit included                            | No batteries supplied, No<br>charger supplied, No kitbox<br>or bag supplied |
| Article number                          | 4933480781                                                                  |