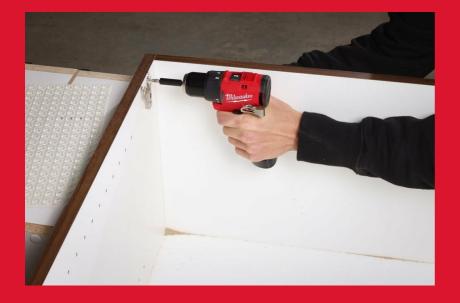

## M12 BLDDRC-0

M12<sup>™</sup> COMPACT BRUSHLESS DRILL DRIVER

- Extremely compact design with only 137 mm in length, perfect for use in tight spaces
- 40 Nm of torque provides best power to size ratio
- 10 mm heavy duty chuck for quick bit changes and best bit retention
- Mechanical clutch with 13 torque settings
- On board fuel gauge and LED light
- Brushless motor, REDLITHIUM<sup>™</sup> battery pack and REDLINK<sup>™</sup> electronic deliver power, run time and durability
- Flexible battery system: works with all MILWAUKEE® M12™
  batteries