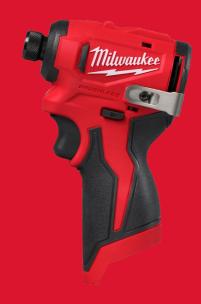

## M12™ COMPACT BRUSHLESS IMPACT DRIVER

- Extremely compact design with only 109 mm in length, perfect for use in tight spaces
- 124 Nm of torque provides best in class power to size ratio
- 1/4" hex bit reception for quick and easy bit change
- Only 0.6 kg makes it perfect for all day use
- Fast driving speed with up to 3000 rpm and 4100 ipm
- Brushless motor, REDLITHIUM™ battery pack and REDLINK™ electronic deliver power, run time and durability
- Flexible battery system: works with all MILWAUKEE® M12™ batteries