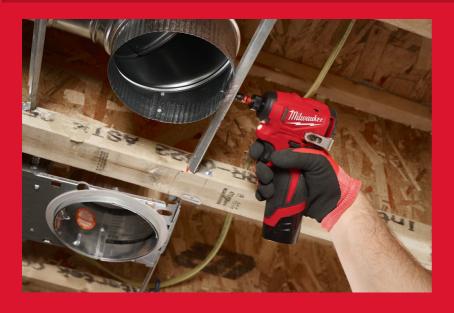

## M12™ COMPACT BRUSHLESS IMPACT DRIVER

- Extremely compact design with only 109 mm in length, perfect for use in tight spaces
- 124 Nm of torque provides best in class power to size ratio
- 1/4" hex bit reception for quick and easy bit change
- Only 0.6 kg makes it perfect for all day use
- Fast driving speed with up to 3000 rpm and 4100 ipm
- Brushless motor, REDLITHIUM™ battery pack and REDLINK™ electronic deliver power, run time and durability
- Flexible battery system: works with all MILWAUKEE® M12™ batteries