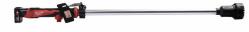

## M12 BSWP-601 | M12™ HYDROPASS™ brushed stick water pump

- Submersible up to 85 cm, allows users to easily pump large puddles of water with a max head height of 4.5 m
- ¾" BSPT thread outlet allows for connecting 19m m (inner diameter) hoses for maximum volume movement
- This pump is suitable for, white, grey and black water only
- Fuel gauge displays remaining charge