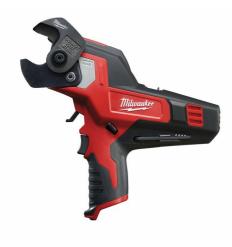

## M12 CC-0 | M12™ sub compact cable cutter

- Professional capacity 32 mm powerful jaws cut effortlessly through large cable
- REDLINK™ overload protection electronics in tool and battery pack deliver best in class system durability
- Extended run time delivers up to 60 cuts of 4 x 35 mm<sup>2</sup> copper per charge
- Compact front end goes straight to the cable in panels or electrical cabinets without long handles looping or ratcheting
- Superior cut quality delivers a flat, round and installation ready cut
- Auto-release lever provides the ability to cut, reload and quickly repeat
- Individual battery cell monitoring optimises tool run time and ensures long term pack durability