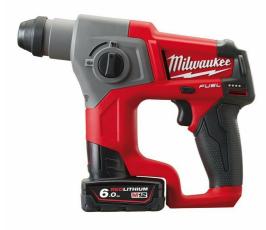

## M12 CH-602X | M12 FUEL™ sub compact SDS-plus hammer

- Industry's first brushless compact 12V rotary hammer with
  1.1 Joules (EPTA), 0 6575 bpm & 0 900 rpm
- Exceptionally low vibration value 4.4 m/s² can be used for 8 hours in a day
- Will drill over 60 50 mm x 6 mm holes per battery charge
- Superior power to weight ratio in its class with brushless POWERSTATE™ motor for up to 3x longer motor life and up to 2x more run time
- REDLINK PLUS™ intelligence system delivers an advanced digital overload protection for tool and battery and uniquely enhances the tool performance under load
- REDLITHIUM<sup>™</sup> battery pack provides superior pack construction, electronics and fade-free performance to deliver more run time and more work over pack life

| Full load hammer action (bpm)            | 0 - 6575                                           |
|------------------------------------------|----------------------------------------------------|
| No load speed (rpm)                      | 0 - 900                                            |
| Max. drilling wood/ steel/ concrete (mm) | 13/ 10/ 13                                         |
| Vibration drilling (m/s²)                | 4.4                                                |
| Weight with battery pack (EPTA) (kg)     | 1.9 (M12 B6)                                       |
| Kit included                             | 2 x M12 B6 Battery packs, C12 C<br>Charger, HD Box |
| Article Number                           | 4933451510                                         |