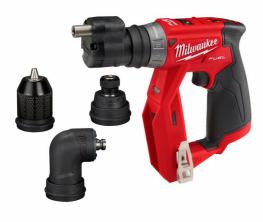

## M12 FDDXKIT-OX | M12 FUEL™ installation drill/driver with interchangeable heads

- High performance compact 4-in-1 installation drill for extreme versatility
- Removable chuck system with 4 different heads for multiples of applications
- ¼" hex drive behind chuck fitting, reduces drill length to 130 mm when required
- o In-line grip for unrivaled access and control
- Brushless POWERSTATE™ motor delivers up to 34 Nm of torque
- Magnetic holder for easy bit access
- The DNA of our FUEL™ platform redefines the balance of cordless technologies. MILWAUKEE®'s POWERSTATE™ brushless motor, REDLITHIUM™ battery pack and REDLINK PLUS™ electronic intelligence delivering outstanding power, run time and durability

| No load speed (rpm)            | 0 - 400/ 0 - 1600                                                                   |
|--------------------------------|-------------------------------------------------------------------------------------|
| Chuck capacity (mm)            | 10                                                                                  |
| Max. drilling wood/ steel (mm) | 28/ 10                                                                              |
| Max. torque (Nm)               | 34                                                                                  |
| Standard equipment             | 10 mm metal chuck, right angle attachment, offset attachment and 6mm hex attachment |
| Kit included                   | No batteries supplied, No charger supplied, HD Box                                  |
| Article Number                 | 4933471332                                                                          |
|                                |                                                                                     |