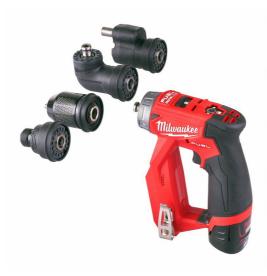

## M12 FDDXKIT-202X | M12 FUEL™ installation drill/driver with interchangeable heads

- High performance compact 4-in-1 installation drill for extreme versatility
- Removable chuck system with 4 different heads for multiples of applications
- ¼" hex drive behind chuck fitting, reduces drill length to 130 mm when required
- In-line grip for unrivaled access and control
- Brushless POWERSTATE™ motor delivers up to 34 Nm of torque
- Magnetic holder for easy bit access
- REDLINK PLUS™ intelligence system delivers an advanced digital overload protection for tool and battery and uniquely enhances the tool performance under load

| No load speed (rpm)            | 0 - 400/ 0 - 1600                                                                   |
|--------------------------------|-------------------------------------------------------------------------------------|
| Chuck capacity (mm)            | 10                                                                                  |
| Max. drilling wood/ steel (mm) | 28/ 10                                                                              |
| Max. torque (Nm)               | 34                                                                                  |
| Standard equipment             | 10 mm metal chuck, right angle attachment, offset attachment and 6mm hex attachment |
| Kit included                   | 2 x M12 B2 Battery packs, C12 C Charger, HD Box                                     |
| Article Number                 | 4933464979                                                                          |
| -                              |                                                                                     |