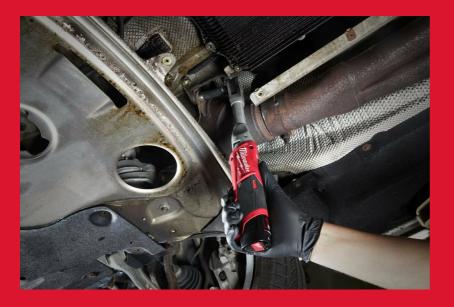

## M12 FUEL™ %" EXTENDED REACH RATCHET

- With up to 75 Nm of max torque and 200 rpm's, this tool is the ideal fastening solution for automotive mechanics, maintenance and repair professionals
- The industry leading FUEL™ technology combined with a reinforced mechanism and investment cast steel yoke housing provides greater durability for the professional user
- Extended reach ratchet adding additional 82 mm of length for access into tight spaces
- Variable speed trigger provides ultimate control of the tool
- Premium rubber overmold withstands corrosive materials and provides increased comfort when in use
- The LED light illuminates the work area while the on-board fuel gauge displays remaining run time
- The DNA of our FUEL™ platform redefines the balance of cordless technologies. MILWAUKEE®'s POWERSTATE™ brushless motor, REDLITHIUM™ battery pack and REDLINK PLUS™ electronic intelligence delivering outstanding power, run time and durability
- Flexible battery system: works with all MILWAUKEE® M12™ batteries
- Supplied with 1/4" adaptor