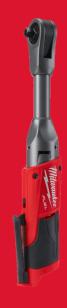

## M12 FUEL™ %" EXTENDED REACH RATCHET

- With up to 75 Nm of max torque and 200 rpm's, this tool is the ideal fastening solution for automotive mechanics, maintenance and repair professionals
- The industry leading FUEL™ technology combined with a reinforced mechanism and investment cast steel yoke housing provides greater durability for the professional user
- Extended reach ratchet adding additional 82 mm of length for access into tight spaces
- Variable speed trigger provides ultimate control of the tool
- Premium rubber overmold withstands corrosive materials and provides increased comfort when in use
- The LED light illuminates the work area while the on-board fuel gauge displays remaining run time
- The DNA of our FUEL™ platform redefines the balance of cordless technologies. MILWAUKEE®'s POWERSTATE™ brushless motor, REDLITHIUM™ battery pack and REDLINK PLUS™ electronic intelligence delivering outstanding power, run time and durability
- Flexible battery system: works with all MILWAUKEE® M12™ batteries
- Supplied with 1/4" adaptor

## **REDLITHIUM™**

| Tool reception                       | 3/8 " square                                                          |
|--------------------------------------|-----------------------------------------------------------------------|
| Max. torque (Nm)                     | 75                                                                    |
| No load speed (rpm)                  | 0 - 200                                                               |
| Length (mm)                          | 363                                                                   |
| Weight with battery pack (EPTA) (kg) | 1.4 (M12 B2)                                                          |
| Kit included                         | No batteries supplied, No charger supplied, No kitbox or bag supplied |
| Article Number                       | 4933471500                                                            |