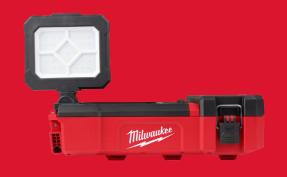

## M12™ PACKOUT™ AREA LIGHT 1400 LUMENS

- 1400 Lumens of TRUEVIEW™ high definition output
- IP 54: water and dust resistant
- 3 modes to manage output and run time
- 300° of horizontal rotation and 180° of vertical rotation for complete light head adjustability
- Storage compartment for devices and small items
- Full system compatibility with the PACKOUT™ Modular Storage System lighting on and off the stack (top-stack only)
- Built in charger function for quick and convenient charging of electric devices via the 2.1 AMP USB Type-C and Type-A output port
- Low battery indicator, light flashes when battery pack is low on charge
- Flexible battery system: works with all MILWAUKEE® M12™ batteries