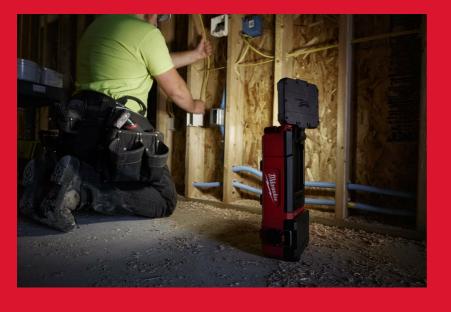

## M12™ PACKOUT™ AREA LIGHT 1400 LUMENS

- 1400 Lumens of TRUEVIEW™ high definition output
- IP 54: water and dust resistant
- 3 modes to manage output and run time
- 300° of horizontal rotation and 180° of vertical rotation for complete light head adjustability
- Storage compartment for devices and small items
- Full system compatibility with the PACKOUT™ Modular Storage System lighting on and off the stack (top-stack only)
- Built in charger function for quick and convenient charging of electric devices via the 2.1 AMP USB Type-C and Type-A output port
- Low battery indicator, light flashes when battery pack is low on charge
- Flexible battery system: works with all MILWAUKEE® M12™ batteries