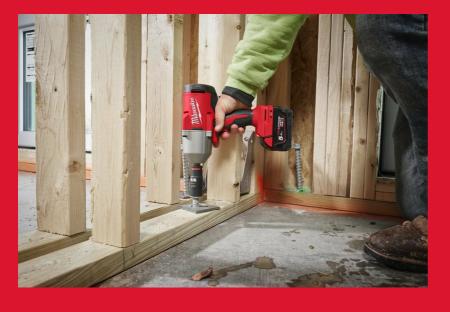

## M18™ BRUSHLESS 1/2" HIGH TORQUE IMPACT WRENCH WITH FRICTION RING

- Delivers 1085 Nm of fastening torque and 1627 Nm of nutbusting torque to easily work with most occasional applications
- 222 mm body allows for more access in tight spaces
- Integrated LED light to illuminate the working area
- A speed of 1750 RPM to do your task quickly and efficiently
- Brushless motor, REDLITHIUM™ battery pack and REDLINK™ electronic deliver power, run time and durability
- Flexible battery system: works with all MILWAUKEE® M18™ batteries