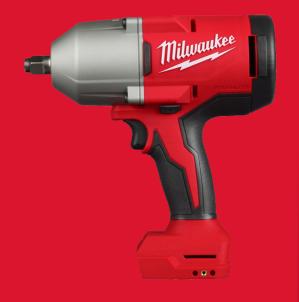

## M18 BLHIWF12-0X

## M18™ BRUSHLESS 1/2" HIGH TORQUE IMPACT WRENCH WITH FRICTION RING

- Delivers 1085 Nm of fastening torque and 1627 Nm of nutbusting torque to easily work with most occasional applications
- 222 mm body allows for more access in tight spaces
- Integrated LED light to illuminate the working area
- A speed of 1750 RPM to do your task quickly and efficiently
- Brushless motor, REDLITHIUM™ battery pack and REDLINK™ electronic deliver power, run time and durability
- Flexible battery system: works with all MILWAUKEE® M18™ batteries

| No load speed (rpm)                  | 0 - 1750                                           |
|--------------------------------------|----------------------------------------------------|
| Impact rate (ipm)                    | 0 - 2000                                           |
| Max. torque (Nm)                     | 1085                                               |
| Nut-busting torque (Nm)              | 1627                                               |
| Weight with battery pack (EPTA) (kg) | 3.4 (M18 B5)                                       |
| Kit included                         | No batteries supplied, No charger supplied, HD Box |
| Article Number                       | 4933492787                                         |