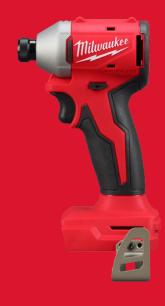

## M18™ COMPACT BRUSHLESS 1/4" HEX IMPACT DRIVER

- Brushless impact driver measures only 112 mm in length making it ideal for working within confined spaces
- Brushless motor technology delivers 190 Nm of torque, 3600 rpm and 4900 ipm
- One-handed bit insert with retention lock, for faster, easier changing of bits
- Heavy duty full metal gearbox and gears for superior durability and maximum torque
- On board fuel gauge and LED light
- · All metal reversible belt clip to hang your tool quickly and easily
- Brushless motor, REDLITHIUM™ battery pack and REDLINK™ electronic deliver power, run time and durability
- Flexible battery system: works with all MILWAUKEE® M18™ batteries

| No load speed (rpm)                  | 0 - 3600                                                              |
|--------------------------------------|-----------------------------------------------------------------------|
| Impact rate (ipm)                    | 0 - 4900                                                              |
| Tool reception                       | ¼" Hex                                                                |
| Max. torque (Nm)                     | 190                                                                   |
| Weight with battery pack (EPTA) (kg) | 1.3 (M18 B5)                                                          |
| Kit included                         | No batteries supplied, No charger supplied, No kitbox or bag supplied |
| Article Number                       | 4933492839                                                            |