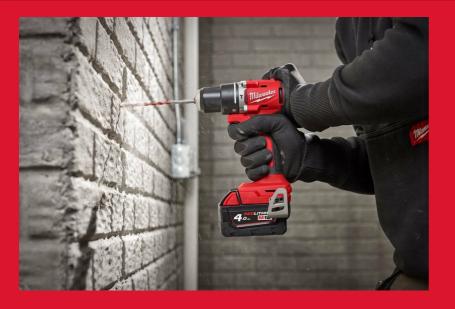

## M18™ COMPACT BRUSHLESS PERCUSSION DRILL

- Compact brushless percussion drill measuring 145 mm in length for access into tight spaces
- Advanced 13 mm heavy duty metal chuck for quick bit changes and superior bit retention
- 60.5 Nm of torque best power to size ratio
- All metal reversible belt clip to hang your tool quickly and easily
- On board fuel gauge and LED light
- Brushless motor, REDLITHIUM™ battery pack and REDLINK™ electronic deliver power, run time and durability
- Flexible battery system: works with all MILWAUKEE® M18™ batteries
- Optimised speed for faster drilling & fastening (0 550/ 0 1700 rpm)