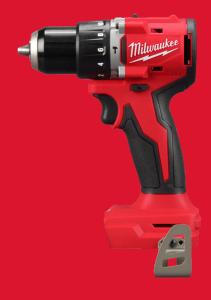

## M18™ COMPACT BRUSHLESS PERCUSSION DRILL

- Compact brushless percussion drill measuring 145 mm in length for access into tight spaces
- Advanced 13 mm heavy duty metal chuck for quick bit changes and superior bit retention
- 60.5 Nm of torque best power to size ratio
- All metal reversible belt clip to hang your tool quickly and easily
- On board fuel gauge and LED light
- Brushless motor, REDLITHIUM™ battery pack and REDLINK™ electronic deliver power, run time and durability
- Flexible battery system: works with all MILWAUKEE® M18™ batteries
- Optimised speed for faster drilling & fastening (0 550/ 0 1700 rpm)