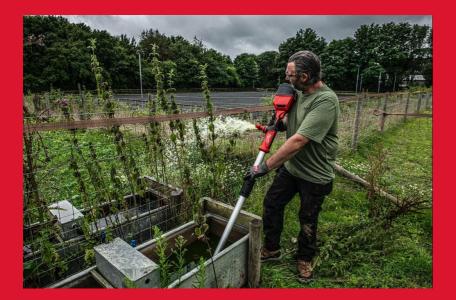

## M18™ HYDROPASS™ BRUSHLESS STICK WATER PUMP

- HYDROPASS<sup>™</sup> unique filter system prevents blocking of the inlet and allows the user to pump water at all times, regardless of the debris encountered
- Effortlessly pump up to 5,670 litres per hour
- Submersible up to 107 cm, this allows users to easily pump deep puddles of water with a maximum head height of 5.1 metres
- IPX4 battery compartment protects all M18<sup>™</sup> batteries
- 11/4" thread outlet allows maximum volume movement
- Threaded adapter allows to convert female thread to 11/4" BSPT male thread
- Additional threaded Y-adapter allows to connect two <sup>3</sup>/<sub>4</sub>" garden hoses
- Tethered cap enables single hose use
- Flexible battery system: works with all MILWAUKEE® M18™ batteries