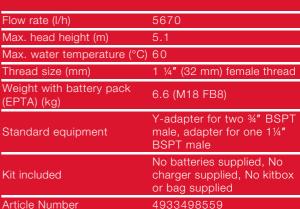

## M18™ HYDROPASS™ BRUSHLESS STICK WATER PUMP

- HYDROPASS<sup>™</sup> unique filter system prevents blocking of the inlet and allows the user to pump water at all times, regardless of the debris encountered
- Effortlessly pump up to 5,670 litres per hour
- Submersible up to 107 cm, this allows users to easily pump deep puddles of water with a maximum head height of 5.1 metres
- IPX4 battery compartment protects all M18<sup>™</sup> batteries
- 11/4" thread outlet allows maximum volume movement
- Threaded adapter allows to convert female thread to 11/4" BSPT male thread
- Additional threaded Y-adapter allows to connect two <sup>3</sup>/<sub>4</sub>" garden hoses
- Tethered cap enables single hose use
- Flexible battery system: works with all MILWAUKEE® M18™ batteries

REDLITHIUM™

Article Number