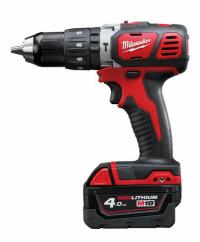

## M18 BPD-402C | M18™ compact percussion drill

- Compact percussion drill measuring only 198 mm in length, making it ideal for working in confined spaces
- High performance 4-pole motor delivers maximum power whilst maximising the power to weight ratio
- REDLINK<sup>™</sup> overload protection electronics in tool and battery pack deliver best in class system durability
- Full metal gear box delivers maximum performance and long life
- 0 13 mm metal chuck for quick bit changes and bit retention
- 0 18 stage torque adjustment for maximum flexibility
- 3 stage mode selector allows the user to switch between rotary, screw drive and percussion modes quickly and easily